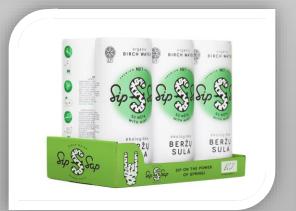

### 2. Group pack

- 6 pcs cardboard trey (with print or without print) with plastic covered: Alucan ir Cartocan 250 ml
- 12 pcs cardboard box (with print or without print): Cartocan 250 ml
- 24 pcs cardboard trey (with print or without print) with plastic covered: Alucan 250 ml
- other individual customer solutions