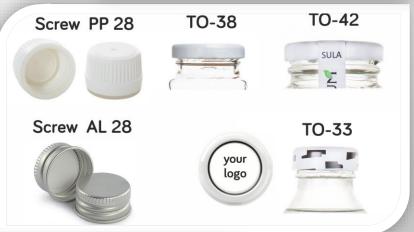

### 2. Caps:

- metal twist-off: TO-33 / TO-38 / TO-42 / TO-53 (could be with print MOQ 100 000 pcs / SKU)
- plastic screw cap PP-28
- aluminum screw cap (planned to be able in 2024 m.)