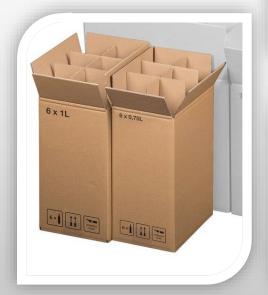

### 6. Group pack:

- 6 pcs cardboard trey (with print or without print) with plastic covered: glass 250 ml ir 750 ml
- 12 pcs cardboard trey (with print or without print) with plastic covered: glass 330 ml
- 6 pcs cardboard box trey (with print or without print) with tabs and perforation: glass 750 ml
- other individual customer solutions