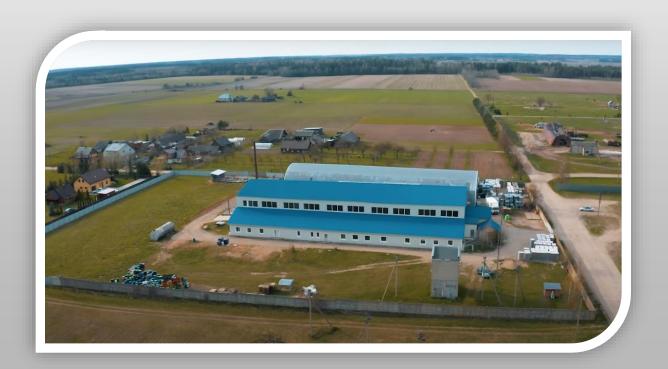

## II. BOTTLING OF BIRCH TREE WATER / OTHER DRINKS TO OUR PARTNERS IN EUROPE

As one of the largest birch tree water producers, we have reliable bottling service partners in Europe who ensure the highest quality by bottling the raw material we deliver into aluminum cans or Cartocan paper packaging.