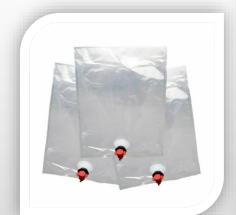

Raw birch tree water in barrels is available all year long, as long as there are stocks of that year's harvest.

2. Bag in box

**MOQ**: 2000 L

Containers: 5 L / 10 L / 20 L

Filling of birch tree water is possible only during harvest, other drinks regardless of the season.