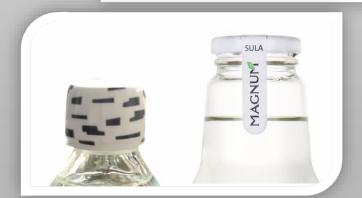

### 3. Cap sealing:

- cap sealing with sleeve (with print or without print)
- label on cap and bottle