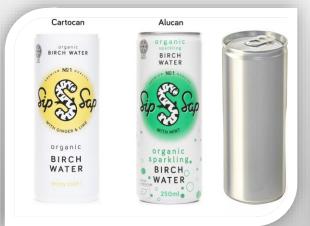

## II. BOTTLING OF BIRCH TREE WATER / OTHER DRINKS TO OUR PARTNERS IN EUROPE

As one of the largest birch tree water producers, we have reliable bottling service partners in Europe who ensure the highest quality by bottling the raw material we deliver into aluminum cans or Cartocan paper packaging.

#### 1. Container

- Cartocan paper packaging 250 ml with print 250 000 pcs / SKU
- **Alucan** aluminum packaging 250 ml 40 000 pcs / SKU without print + sleeve or stick label