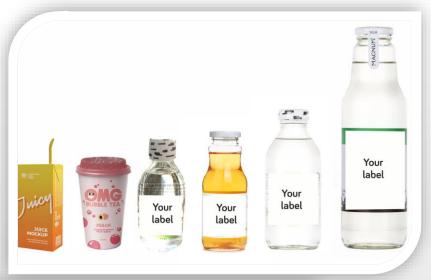

### 1. Container:

- in stock glass bottle: 250 ml / 330 ml / 750 ml / 1000 ml
- glass according to individual customer needs: 80 ml 1000 ml
- plastic cups: 220 ml ir 270 ml
- tetrapak with a straw: 200 ml

### 4. Label:

- stick label: paper, adhesive film (transparent, not transparent)
- sleeve
- without a label

### 5. Labeling:

- Labels ordered and delivered by the customer, our labeling
- We order and label the labels with a confirm design
- The customer performs the labeling process himself