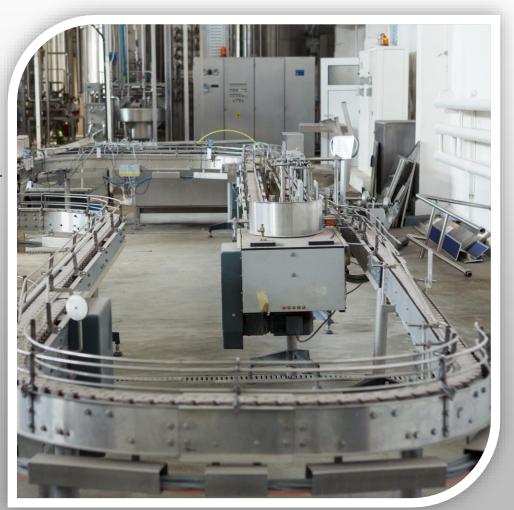

## I. BOTTLING OF BIRCH TREE WATER / OTHER DRINKS AT OUR FACTORY

### 1. Container:

- in stock glass bottle: 250 ml / 330 ml / 750 ml / 1000 ml
- glass according to individual customer needs: 80 ml 1000 ml
- plastic cups: 220 ml ir 270 ml
- tetrapak with a straw: 200 ml

### 2. Caps:

- metal twist-off: TO-33 / TO-38 / TO-42 / TO-53 (could be with print MOQ 100 000 pcs / SKU)
- plastic screw cap PP-28
- aluminum screw cap (planned to be able in 2024 m.)

### 3. Cap sealing:

- cap sealing with sleeve (with print or without print)
- label on cap and bottle