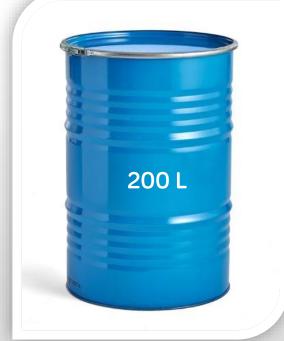

### III. RAW OF BIRCH TREE WATER

Having a wide birch tree water collection network in Lithuania, we can offer ORGANIC and NON-ORGANIC birch tree water raw.

1. In barrels of 200 L, aseptic filling

**MOQ:** 1000 L